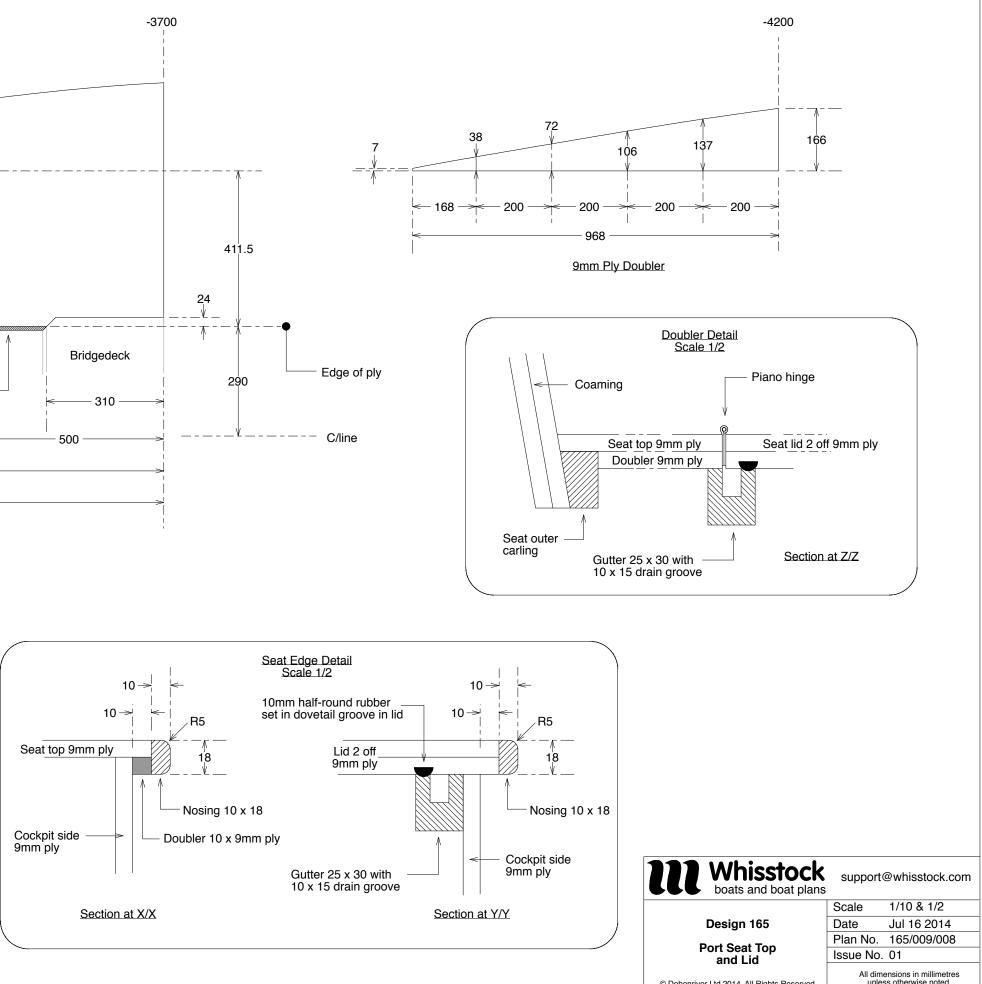

| Shape and Bevel of Outside Edge of Seat Top |                  |        |         |                   |        |          |
|---------------------------------------------|------------------|--------|---------|-------------------|--------|----------|
|                                             | Underside of Top |        |         | Upper Face of Top |        |          |
|                                             | Position         | Offset | Height  | Position          | Offset | Height   |
| Fwd end                                     | -3700            | 935    | 716     | -3700             | 935    | 725      |
|                                             | -3900            | 921    |         | -3900             | 921    |          |
|                                             | -4100            | 900    |         | -4100             | 900    |          |
|                                             | -4300            | 873    | (0      | -4300             | 874    |          |
|                                             | -4500            | 843    | straigh | -4500             | 844    | str      |
|                                             | -4700            | 811    | aic     | -4700             | 812    | aic      |
|                                             | -4900            | 777    | j hi    | -4900             | 779    | straight |
|                                             | -5100            | 741    |         | -5100             | 743    |          |
|                                             | -5300            | 703    |         | -5300             | 705    |          |
|                                             | -5500            | 662    |         | -5500             | 664    | I        |
| Transom                                     | -5584            | 645    | 695     | -5585             | 647    | 704      |
|                                             |                  |        |         |                   |        |          |

## General Notes:

- 1.
- 2.
- З.
- 4.
- 5.
- 6.
- 7.
- 8.
- 9.
- 10.