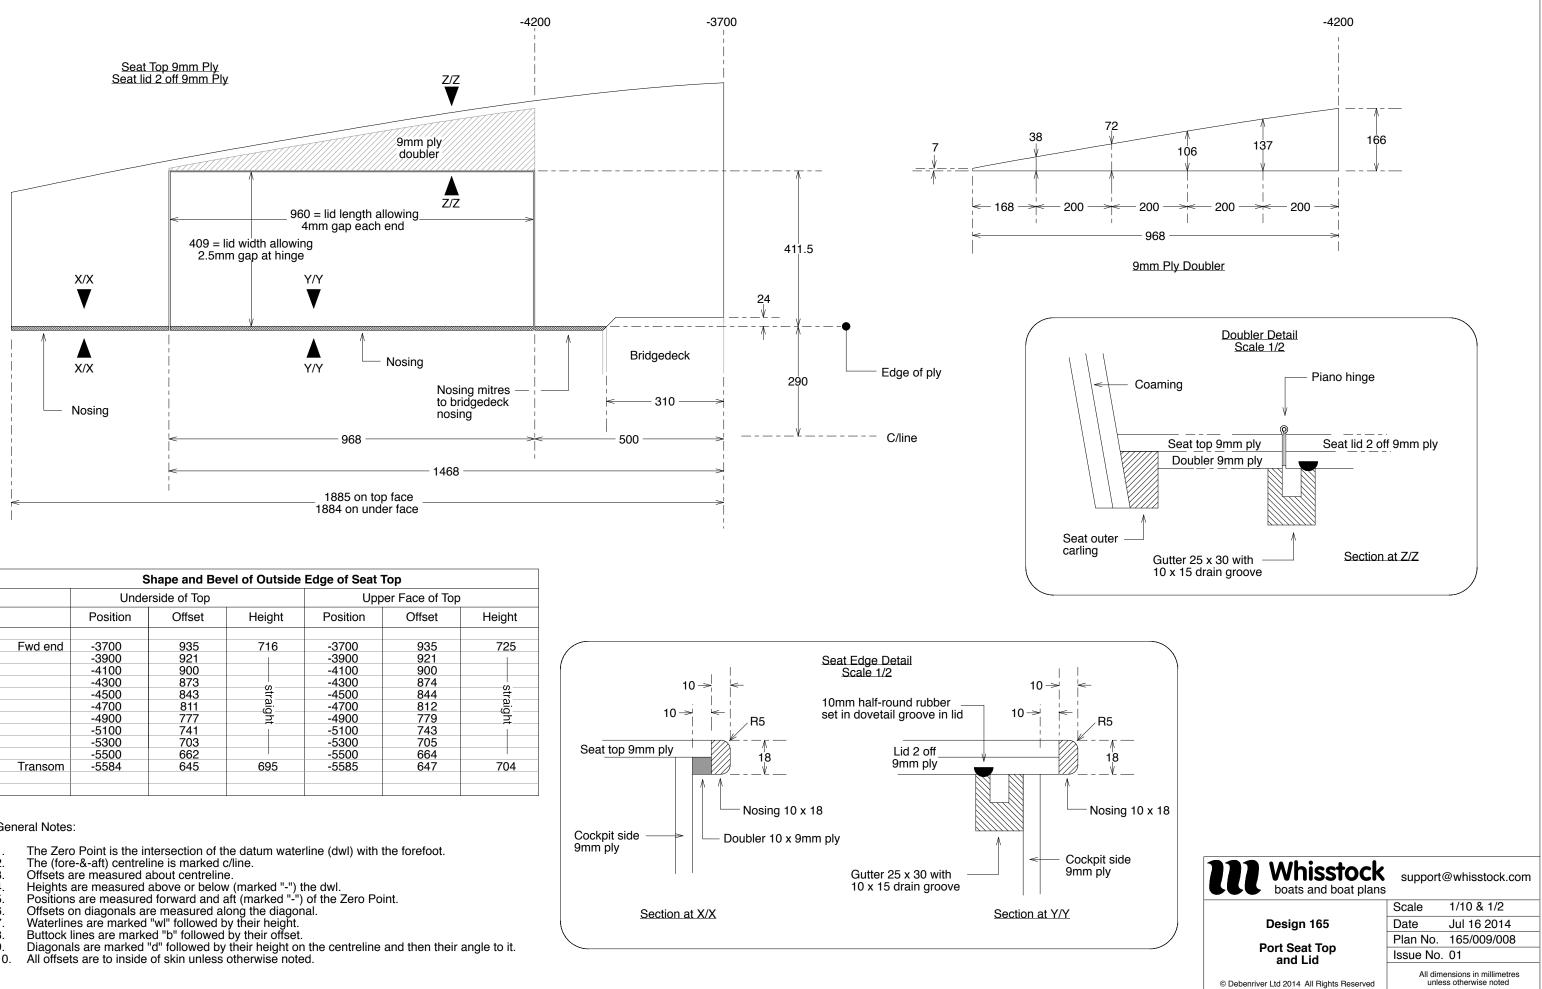

| Shape and Bevel of Outside Edge of Seat Top |                  |        |         |                   |        |          |
|---------------------------------------------|------------------|--------|---------|-------------------|--------|----------|
|                                             | Underside of Top |        |         | Upper Face of Top |        |          |
|                                             | Position         | Offset | Height  | Position          | Offset | Height   |
| Fwd end                                     | -3700            | 935    | 716     | -3700             | 935    | 725      |
|                                             | -3900            | 921    |         | -3900             | 921    |          |
|                                             | -4100            | 900    |         | -4100             | 900    |          |
|                                             | -4300            | 873    | (0      | -4300             | 874    |          |
|                                             | -4500            | 843    | straigh | -4500             | 844    | str      |
|                                             | -4700            | 811    | aic     | -4700             | 812    | aic      |
|                                             | -4900            | 777    | j hi    | -4900             | 779    | straight |
|                                             | -5100            | 741    |         | -5100             | 743    |          |
|                                             | -5300            | 703    |         | -5300             | 705    |          |
|                                             | -5500            | 662    |         | -5500             | 664    | I        |
| Transom                                     | -5584            | 645    | 695     | -5585             | 647    | 704      |
|                                             |                  |        |         |                   |        |          |

## General Notes:

- 1.
- 2.
- З.
- 4.
- 5.
- 6.
- 7.
- 8.
- 9.
- 10.