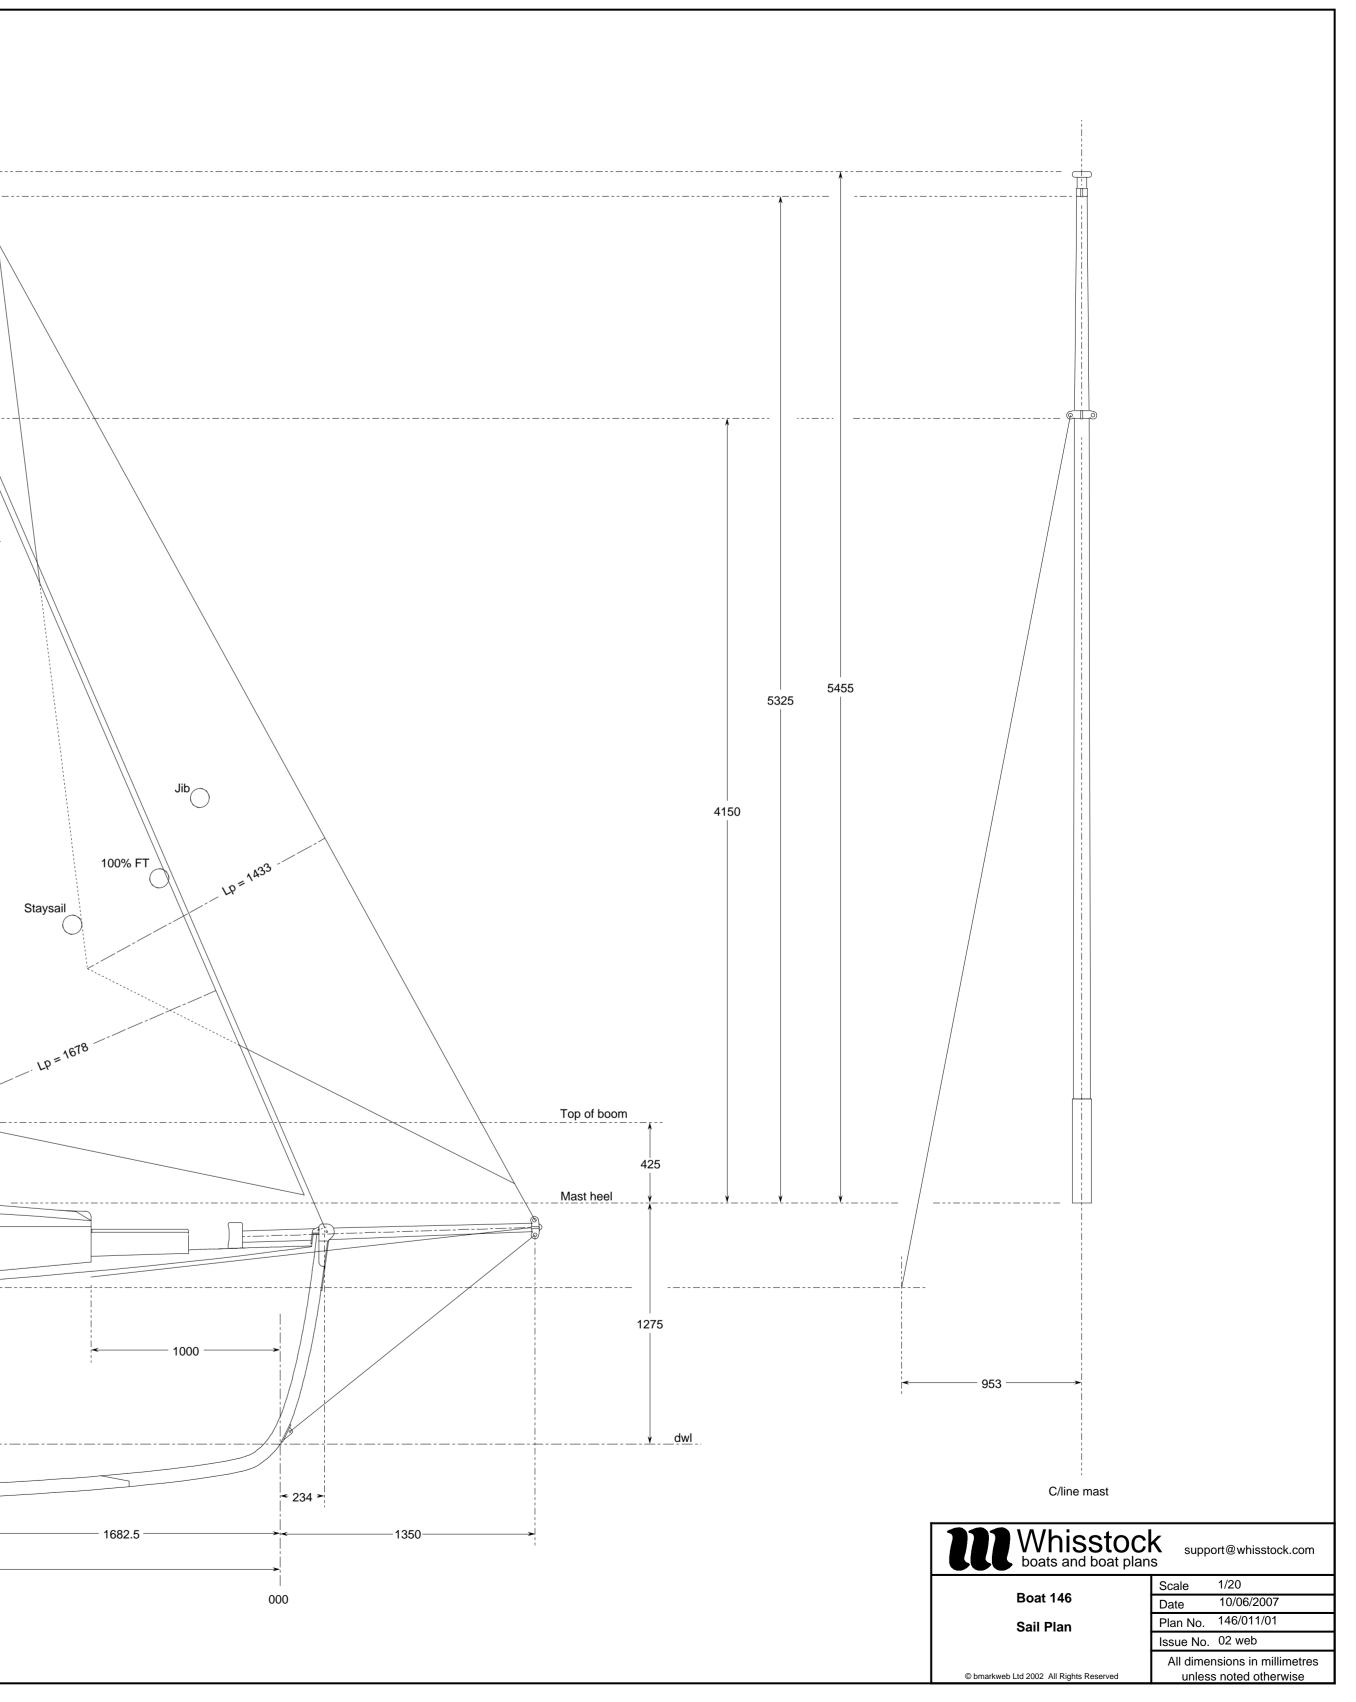

|                            |                                 |                      |                     |                              |               | (?)              |
|----------------------------|---------------------------------|----------------------|---------------------|------------------------------|---------------|------------------|
| Sail Areas and Dimensions  |                                 |                      |                     |                              |               |                  |
|                            | Area                            | Luff                 | Foot                | Leech                        | Head          |                  |
|                            | sq m                            | mm                   | mm                  | mm                           | mm            |                  |
| Mainsail                   | 18.211                          | 3000                 | 2925                | 5900                         | 2925          |                  |
| Mizzen<br>Staysail         | 2.308<br>2.541                  | 960<br>4 <b>2</b> 20 | 1350<br>2050        | 2635<br>3475                 | 1900          |                  |
| Jib<br>100% FT             | 4.074<br>8.077                  | 5685                 | 2530                | ,3875                        |               |                  |
|                            |                                 |                      |                     | •                            |               |                  |
| Specific No                | tes:                            |                      |                     |                              |               |                  |
| 1. Sail area               | as are in squ                   | uare metres          | na hitahad t        | o goff and lo                | and to most   |                  |
| 3. Mainsai                 | l provided wi                   | ith two tie-d        | own reefs.          | o gaff and la                | ced to mast   |                  |
| <ol><li>Staysail</li></ol> | is laced to be<br>is set on pis | ston hanks o         | on forestay.        |                              |               |                  |
|                            | is set on a r<br>and stays a    |                      |                     | nd forestay.<br>wire rope se | et up on lany | ards.            |
|                            | -                               |                      |                     | -                            |               |                  |
|                            |                                 |                      |                     |                              |               |                  |
|                            |                                 |                      |                     |                              |               | ards.            |
|                            |                                 |                      |                     |                              |               | LP = 1943        |
|                            |                                 |                      |                     |                              |               |                  |
|                            |                                 |                      |                     |                              |               |                  |
|                            |                                 |                      |                     |                              |               |                  |
|                            |                                 |                      |                     |                              |               |                  |
|                            |                                 |                      |                     |                              |               |                  |
|                            |                                 |                      |                     |                              |               |                  |
|                            |                                 |                      |                     |                              |               |                  |
|                            |                                 | ,<br>(P)             | \                   |                              |               |                  |
|                            |                                 | X                    |                     |                              |               | Mainsail         |
|                            |                                 |                      |                     |                              |               |                  |
|                            |                                 |                      |                     |                              |               |                  |
|                            |                                 |                      |                     |                              |               | Diagonal ANS2 CE |
|                            |                                 |                      |                     |                              |               |                  |
|                            | /                               | //                   | - Diagonal = 2720 - | <ul><li><a>230</a></li></ul> | -             |                  |
|                            | //                              | /                    | nal =               | <b> </b> −230-               |               |                  |
|                            |                                 |                      | 2720                |                              |               |                  |
|                            |                                 |                      |                     | \ <u>i</u> it                |               |                  |
|                            | IL.                             |                      |                     |                              |               |                  |
|                            |                                 | LP = 1               | 201                 |                              |               |                  |
|                            | //                              | Mizzen               | <05                 |                              |               |                  |
| /                          | ļ                               | (                    |                     |                              | Je l          |                  |
| /i                         | 1                               |                      |                     |                              | /`            |                  |
| //                         |                                 |                      |                     |                              | 153           |                  |
|                            | -0                              | nal = 1755 -         | LP "                | \    /                       | <u>Ģ</u>      |                  |
|                            | Diagu                           |                      | LP=733              |                              |               |                  |
|                            |                                 |                      | \                   |                              |               |                  |
|                            |                                 |                      |                     |                              | /             |                  |
|                            | /                               |                      |                     |                              |               |                  |
|                            |                                 |                      |                     |                              |               |                  |
|                            |                                 |                      | <u> </u>            |                              |               |                  |

785

335

dwl

CE

← 400 →

Staysail

LP=1678

- 5255 -