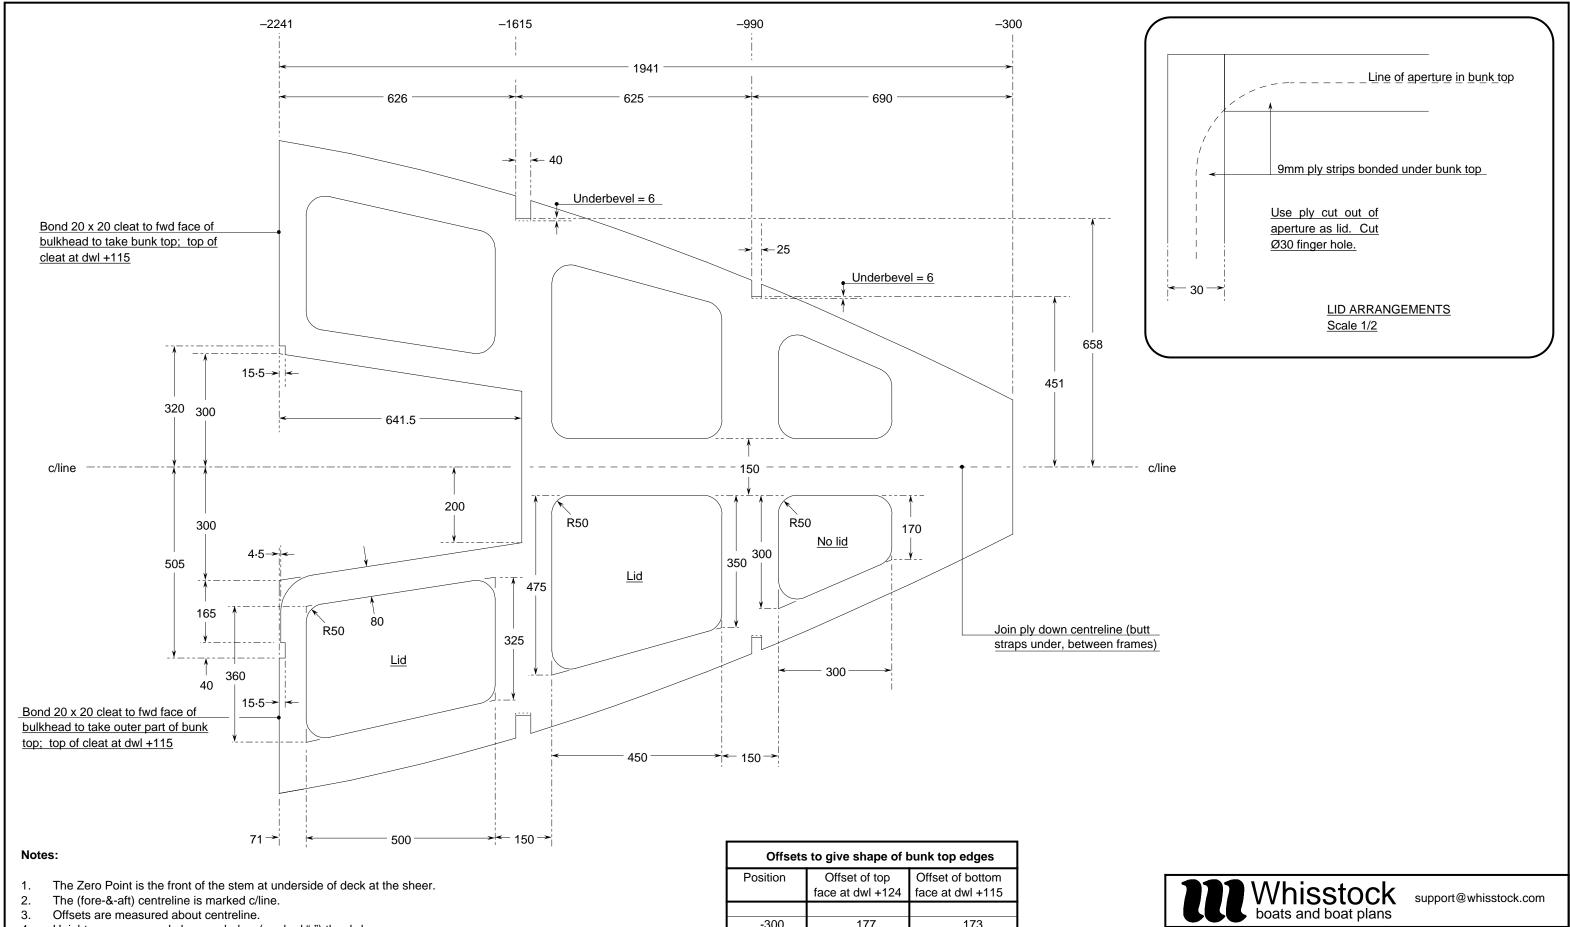

- 4. Heights are measured above or below (marked "-") the dwl.
- 5. Positions are measured forward and aft (marked "-") of the Zero Point.
- 6. Offsets on diagonals are measured along the diagonal.
- 7. Waterlines are marked "wl" followed by their height.
- Waterinies are marked will followed by their neight.
  Buttock lines are marked "b" followed by their offset.
- Diagonals are marked "d" followed by their height on the centreline and then their angle to it.
- 10. All offsets are to inside ofskin unless otherwise noted.

| Offsets to give shape of bunk top edges |                                |                                   |  |
|-----------------------------------------|--------------------------------|-----------------------------------|--|
| Position                                | Offset of top face at dwl +124 | Offset of bottom face at dwl +115 |  |
|                                         |                                |                                   |  |
| -300                                    | 177                            | 173                               |  |
| -990                                    | 493                            | 488                               |  |
| -1615                                   | 716                            | 711                               |  |
| -2241                                   | 863                            | 858                               |  |
|                                         |                                |                                   |  |
|                                         |                                |                                   |  |

**Boat 119** 

Fwd Bunk Bases

| Scale                        | 1/10 & 1/2 |
|------------------------------|------------|
| Date                         | 20/05/2000 |
| Plan No.                     | 119/010/01 |
| Issue No.                    | 01 web     |
| All dimensions in millimetre |            |