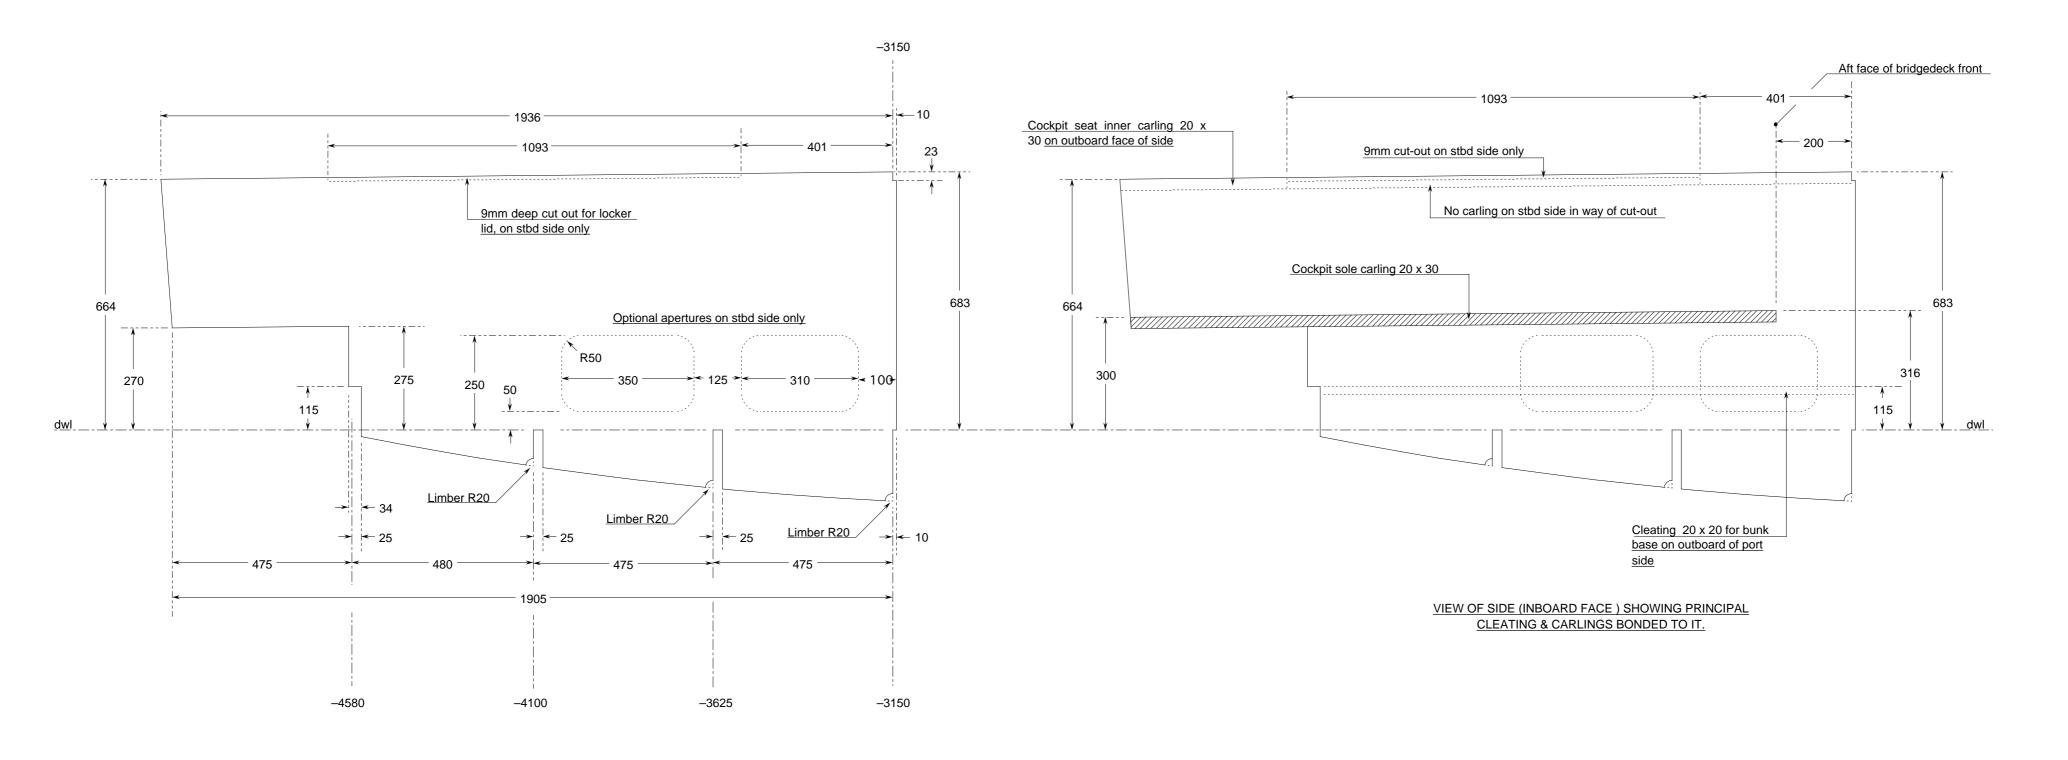

Note: Limbers can be omitted on port side if it is desired to keep lockers under bunk base watertight.

**Boat 119** 

Cockpit Sides

1/10 Date 20/05/2000 Plan No. 119/003/06 Issue No. 01 web

© bmarkweb Ltd 2002 All Rights Reserved

All dimensions in millimetres unless noted otherwise