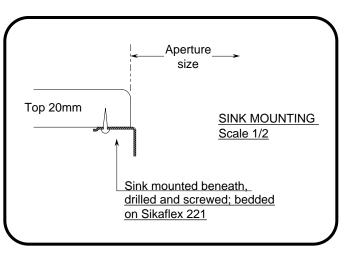

**Boat 074** 

Units 004 Port Aft Locker

Detail © Bmarkweb Ltd 2007 All Rights Reserved

Scale 1/2 10/02/2007 Date Plan No. 074/010/04 Issue No. 2007/01

All dimensions in millimetres unless noted otherwise