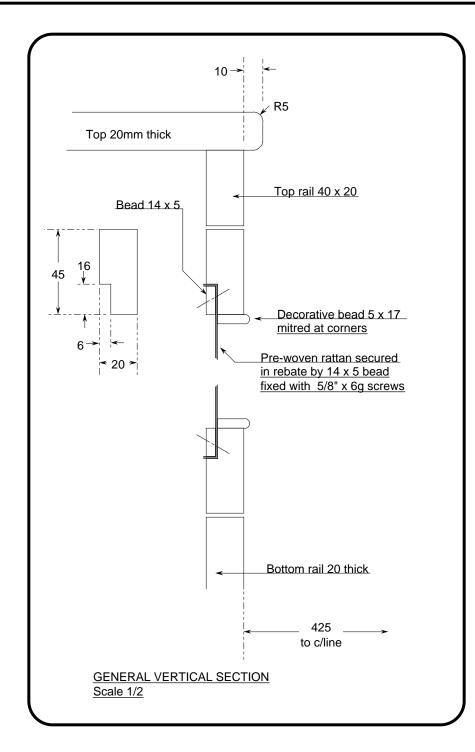

**Boat 074** 

Units 004 Port Aft Locker

Detail © Bmarkweb Ltd 2007 All Rights Reserved

Scale 1/2 10/02/2007 Date Plan No. 074/010/04 Issue No. 2007/01

All dimensions in millimetres unless noted otherwise