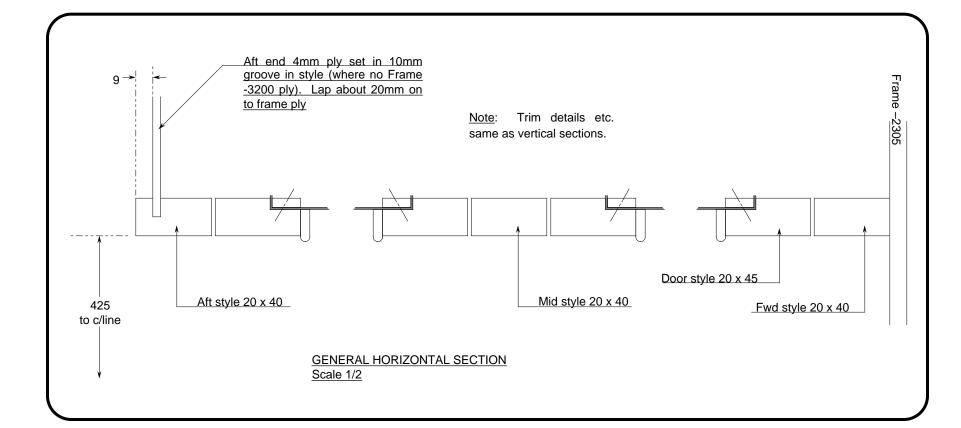

**Boat 074** 

Units 004 Port Aft Locker

Detail © Bmarkweb Ltd 2007 All Rights Reserved

Scale 1/2 10/02/2007 Date Plan No. 074/010/04 Issue No. 2007/01

All dimensions in millimetres unless noted otherwise