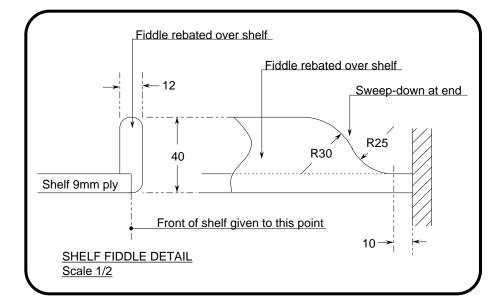

**Boat 074** 

Units 004 Port Aft Locker

Detail © Bmarkweb Ltd 2007 All Rights Reserved

Scale 1/2 10/02/2007 Date Plan No. 074/010/04 Issue No. 2007/01

All dimensions in millimetres unless noted otherwise