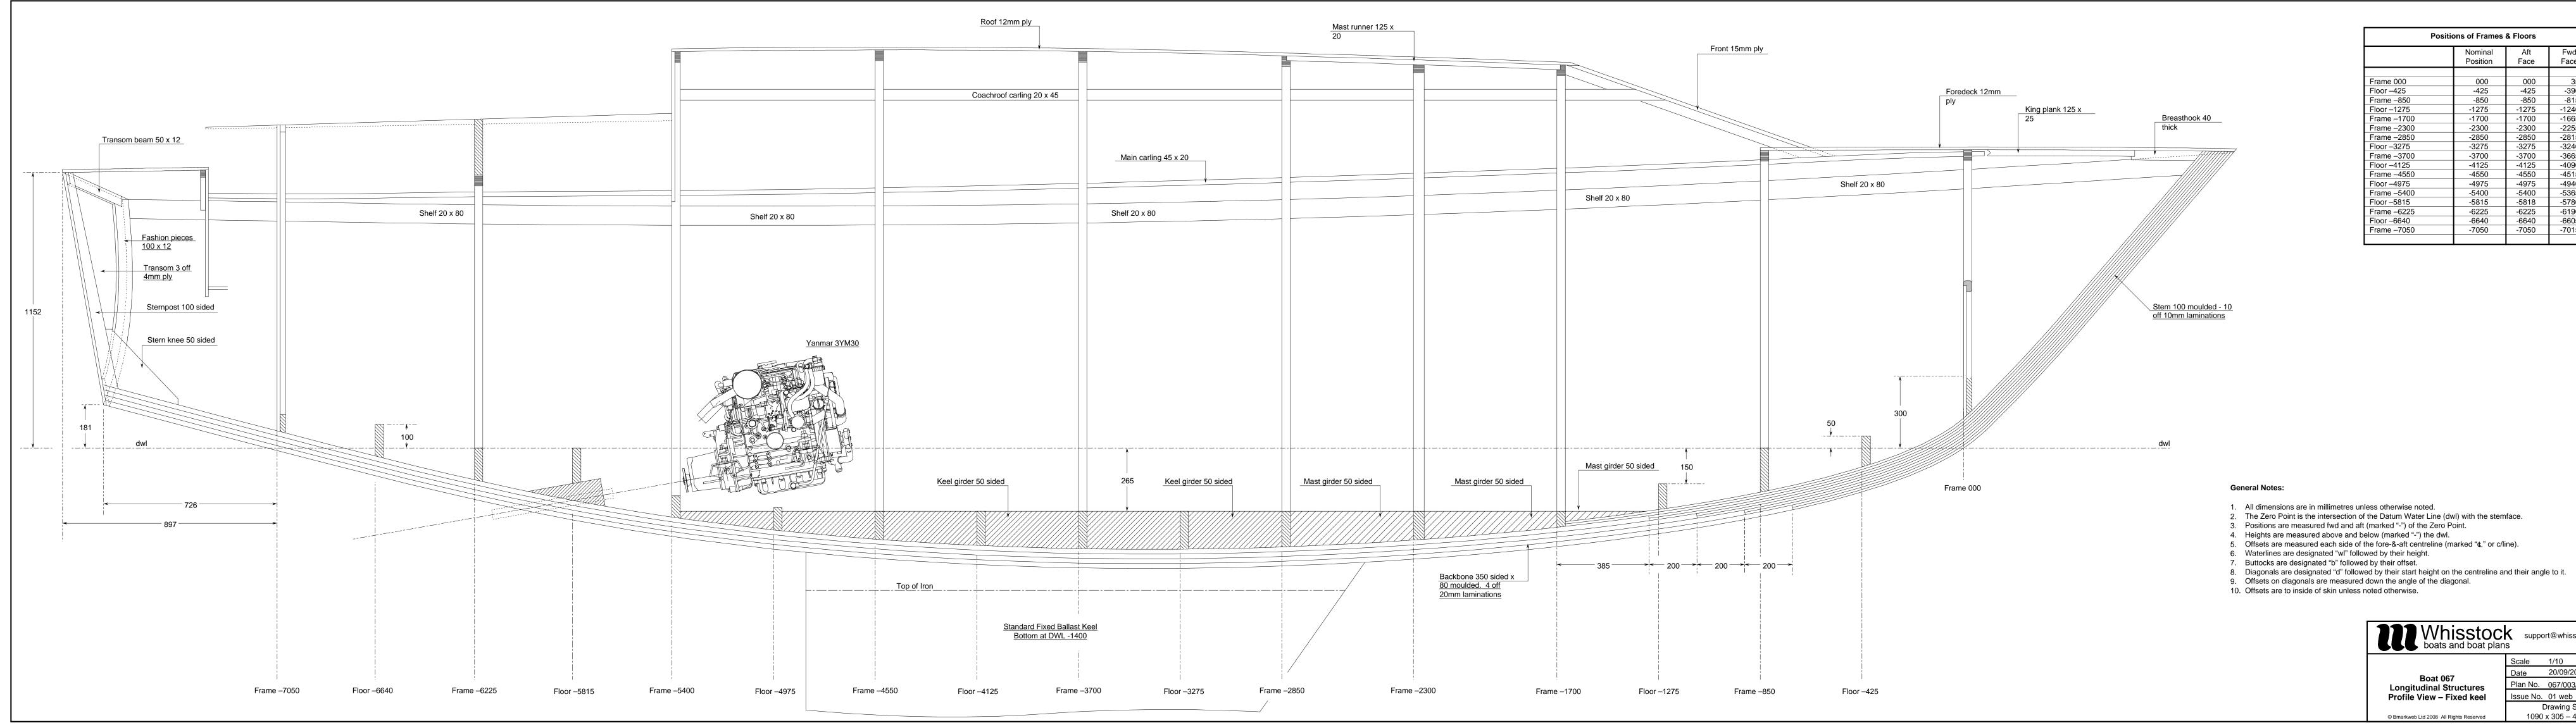

| Positions of Frames & Floors |                     |             |             |
|------------------------------|---------------------|-------------|-------------|
|                              | Nominal<br>Position | Aft<br>Face | Fwd<br>Face |
|                              |                     |             |             |
| Frame 000                    | 000                 | 000         | 35          |
| Floor –425                   | -425                | -425        | -390        |
| Frame –850                   | -850                | -850        | -815        |
| Floor –1275                  | -1275               | -1275       | -1240       |
| Frame –1700                  | -1700               | -1700       | -1665       |
| Frame -2300                  | -2300               | -2300       | -2255       |
| Frame –2850                  | -2850               | -2850       | -2815       |
| Floor -3275                  | -3275               | -3275       | -3240       |
| Frame -3700                  | -3700               | -3700       | -3665       |
| Floor -4125                  | -4125               | -4125       | -4090       |
| Frame -4550                  | -4550               | -4550       | -4515       |
| Floor –4975                  | -4975               | -4975       | -4940       |
| Frame -5400                  | -5400               | -5400       | -5365       |
| Floor -5815                  | -5815               | -5818       | -5780       |
| Frame -6225                  | -6225               | -6225       | -6190       |
| Floor -6640                  | -6640               | -6640       | -6605       |
| Frame -7050                  | -7050               | -7050       | -7015       |
|                              |                     |             |             |

- 5. Offsets are measured each side of the fore-&-aft centreline (marked "ou" or c/line).

Longitudinal Structures
Profile View – Fixed keel

Date 20/09/2008 Issue No. 01 web Drawing Size 1090 x 305 – 43" x 12"