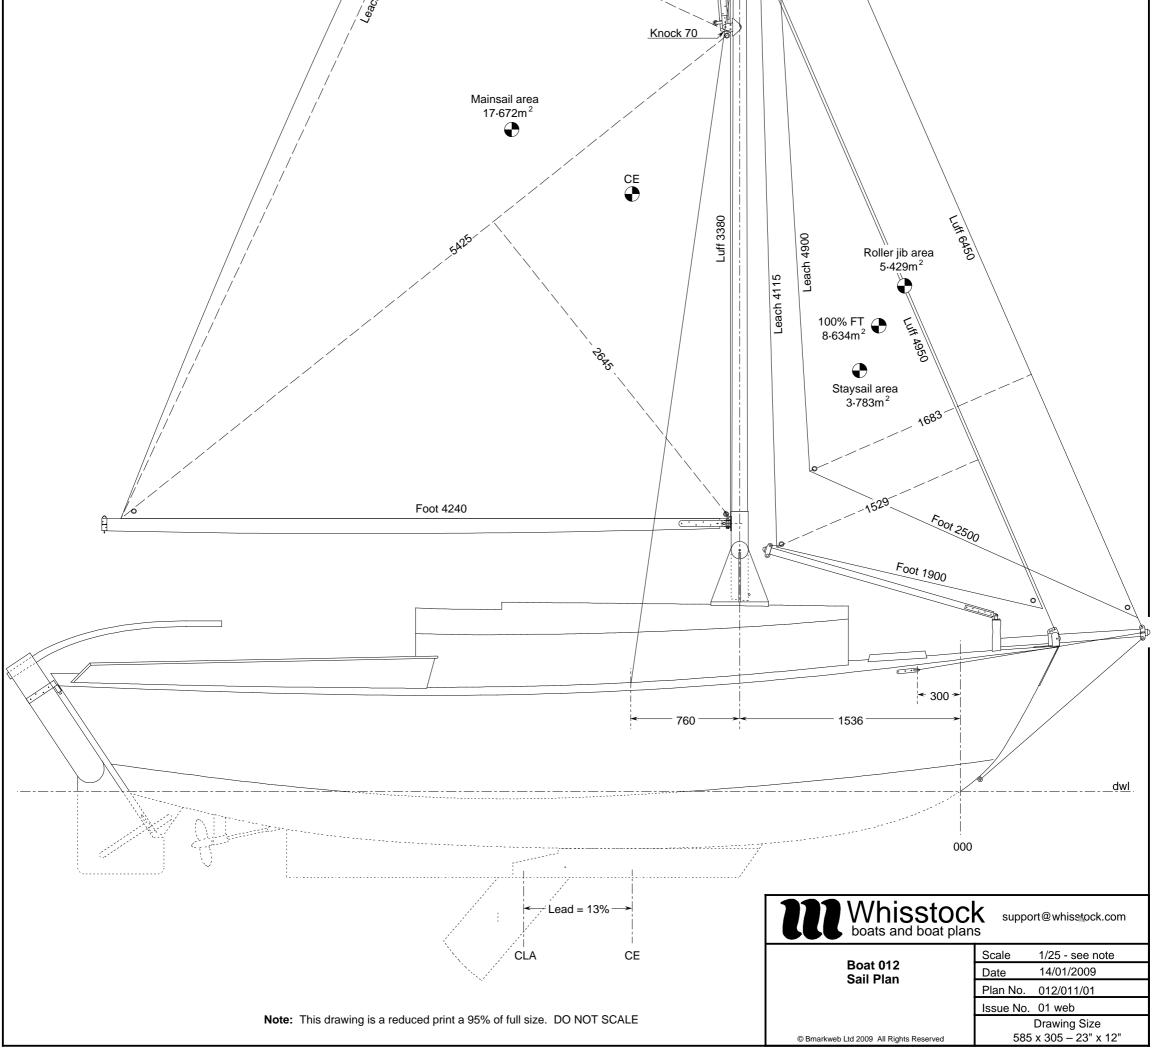

| Mainsail           | 2 reefs. 3 short leach battens. Marline hitched to gaff & boom. Laced to mast                                                                                      | Not | tes: |
|--------------------|--------------------------------------------------------------------------------------------------------------------------------------------------------------------|-----|------|
| Staysail           | Hanked to forestay. Loose footed.                                                                                                                                  | 1.  | A    |
| Roller jib         | Set on Wykeham-Martin roller gear Size 2. Provided with Ø6 s/s wire luff for direct connection to roller gear and to replace m/head forestay.                      | 2.  | R    |
| M/head forestay    | Replaced by wire luff in roller jib. Tension between roller gear and bowsprit fitting with lanyard (Ø5 polyester line, minimum six turns)                          |     |      |
| Int. forestay      | Ø6 1 x 19 s/s wire. Top end Talurit hard end with 8mm s/s D-shackle. Bottom end Talurit hard eye to Norseman 671-3\8 rigging screw.                                |     |      |
| Shrouds            | Ø6 1 x 19 s/s wire. Top end Talurit hard end with 8mm D-shackle. Bottom end Talurit hard eye to Norseman 671-3\8 rigging screw.                                    |     |      |
| Runners (optional) | Ø4 7 x 7 s/s wire with Ø8 polyester rope tails spliced on. Talurit hard eye each end of wire. Top ends attached to top mast band with Ø6 s/s D-shackles.           |     |      |
| Bobstay            | Ø6 1 x 19 s/s wire with Talurit hard eye each end. Ø8 s/s D-shackle to lower fitting. Set up at top end with lanyard (Ø5 polyester line, minimum six turns).       |     |      |
| Bowsprit shrouds   | Ø6 1 x 19 s/s wire with Talurit hard eye each end. Ø8 s/s D-shackle to bowsprit<br>end. Set up at inner ends with lanyards (Ø5 polyester line, minimum six turns). |     |      |
| Peak halyard       | Ø10 polyester through masthead sheave.                                                                                                                             |     |      |
| Throat halyard     | Ø10 polyester through single block hung athwartships on 4-eye band at hounds.<br>Block Main size 4 single reversible shackle (4-RS).                               |     |      |
| Staysail halyard   | Ø10 polyester through single block hung athwartships on 4-eye band at hounds.<br>Block Main size 4 single reversible shackle (4-RS).                               |     |      |
| Jib halyard        | Ø10 polyester through single block hung athwartships on 4-eye band at head.<br>Block Main size 4 single block reversible shackle (4-RS).                           |     |      |
| Main sheet         | Ø10 polyester. Main size 4 double block swivel head (4D-SE) hung on boom.                                                                                          |     |      |
| Staysail sheet     | Ø10 polyester. Main size 4 single block swivel head (4-SE) hung on boom.                                                                                           |     |      |
| Jib sheets         | Ø10 polyester.                                                                                                                                                     |     |      |
| Topping lift       | Ø8. Main size 3 single block swivel head (3-SE) hung on 4-eye band at head.                                                                                        |     |      |
|                    | Roach 150<br>2400                                                                                                                                                  |     | 0    |
|                    | each 8865                                                                                                                                                          |     | 0    |